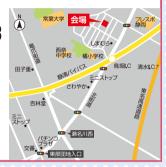

※1組につき1箱限り。

※数に限りがございます。

4個入り

明るい陽射しが入る吹抜け リビングとつながる癒しの和室空間。

子供室の壁一面に、遊びこころある クライミングウォール。

見学会場住所 静岡市葵区羽鳥四丁目15-15 ●服織中学校近く。

現地付近の案内のぼりを目印に

家族を見渡せる対面キッチンと統一感 があるグレージュの内観は自慢です。

担当/坂本

見学会場住所

静岡市葵区新伝馬1丁目11-11付近

●静岡トヨペット

静岡いろは店そば。

現地付近の案内のぼりを目印に

木の家×バイクガレージ 趣味も暮らしも楽しむ住まい

株式会社 福工房 静岡東店