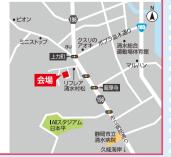

担当/坂本

見学会場住所

静岡市葵区新伝馬1丁目11-11付近

●静岡トヨペット

静岡いろは店そば。

現地付近の案内のぼりを目印に

木の家×バイクガレージ 趣味も暮らしも楽しむ住まい

株式会社 福工房 静岡東店

静岡市清水区八坂北1丁目2-18付近 ●東名清水インター近く。

現地付近の案内のぼりを目印に ご来場ください。

【⑤明和住宅/清水区村松 物件概要】■所在地/静岡市清水区村松2202番24 ■交通/バス停「妙音寺」徒歩約2分 ■地目/宅地 ■都市計画/市街化区域 ■用途地域/第一種低層住宅専 用地域 ■建ぺい率/60% ■容積率/80% ■接道状況/約4.5m幅道路に約9.6m、約9.7m接道約6m幅道路に約9.2m接道 ■設備等の概要/電気:中部電力、水道:公営水道、下水:公 共下水、ガス:LPG ■取引態様/売主 ■取引条件有効期限/令和4年7月31日 ■広告作成年月/令和4年6月14日 ■所在地/静岡市清水区村松2202番24 ■今回販売戸数/1戸 ■延床面 積/119.23m² (36.06坪) ■土地面積/155.50m² (47.03坪) ■建物構造/木造在来工法 2 階建 ■建物完成年月/令和4年3月末完成 ■販売価格 (税込) / 3,980万円