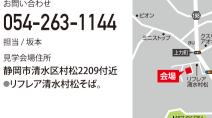

担当/坂本

見学会場住所

静岡市葵区新伝馬1丁目11-11付近

●静岡トヨペット

静岡いろは店そば。

現地付近の案内のぼりを目印に

木の家×バイクガレージ 趣味も暮らしも楽しむ住まい

株式会社 福工房 静岡東店

静岡市清水区八坂北1丁目2-18付近 ●東名清水インター近く。

現地付近の案内のぼりを目印に ご来場ください。

【⑤明和住宅/清水区村松 物件概要】■所在地/静岡市清水区村松2202番24 ■交通/バス停「妙音寺」徒歩約2分 ■地目/宅地 ■都市計画/市街化区域 ■用途地域/第一種低層住宅専 用地域 ■建ぺい率/60% ■容積率/80% ■接道状況/約4.5m幅道路に約9.6m、約9.7m接道約6m幅道路に約9.2m接道 ■設備等の概要/電気:中部電力、水道:公営水道、下水:公 共下水、ガス:LPG ■取引態様/売主 ■取引条件有効期限/令和4年7月31日 ■広告作成年月/令和4年6月14日 ■所在地/静岡市清水区村松2202番24 ■今回販売戸数/1戸 ■延床面 積/119.23m² (36.06坪) ■土地面積/155.50m² (47.03坪) ■建物構造/木造在来工法 2 階建 ■建物完成年月/令和4年3月末完成 ■販売価格 (税込) / 3,980万円