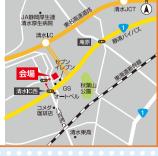

静岡市清水区八坂北1丁目2-18付近 ●東名清水インター近く。

現地付近の案内のぼりを目印に ご来場ください。

【⑤明和住宅/清水区村松 物件概要】■所在地/静岡市清水区村松2202番24 ■交通/バス停「妙音寺」徒歩約2分 ■地目/宅地 ■都市計画/市街化区域 ■用途地域/第一種低層住宅専 用地域 ■建ぺい率/60% ■容積率/80% ■接道状況/約4.5m幅道路に約9.6m、約9.7m接道約6m幅道路に約9.2m接道 ■設備等の概要/電気:中部電力、水道:公営水道、下水:公 共下水、ガス:LPG ■取引態様/売主 ■取引条件有効期限/令和4年7月31日 ■広告作成年月/令和4年6月14日 ■所在地/静岡市清水区村松2202番24 ■今回販売戸数/1戸 ■延床面 積/119.23m² (36.06坪) ■土地面積/155.50m² (47.03坪) ■建物構造/木造在来工法 2 階建 ■建物完成年月/令和4年3月末完成 ■販売価格 (税込) / 3,980万円