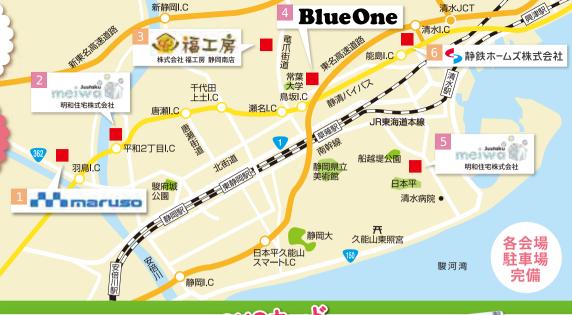

最新機能が揃った完成現場やメーカーの魅力が 詰まったモデルハウス、建売物件が1日で見学できます♪ 10:00~16:00 (1555)

株式会社シズオカミート 「そのまんま肉バーグ」 プレゼント

※後日郵送いたします。

※プレゼントは予告なく変更する場合がございます。※写真はイメージです。

※ご来場時にアンケートにお答え頂きます。 ※1会場1家族1回とさせて頂きます。 ※予約期限:開催日それぞれの前日17:00まで ※お渡しは、後日となります。お渡し方法の詳細

当日ご来場できない方へ WEBサイトより資料請求が できます。

※ご応募頂いた、各社より順次発送させて頂きます。※受付後順次、発送させて頂きますがお時間がかかる場合がございます。予め、ご了承願います。
※過去に弊社の企画から同様のメーカーへご応募があった場合、ブレゼントの対象外になる可能性がございます。
※ブレゼント応募期間中に、複数回にわたり請求をされた場合、お一人につき一度のみのブレゼントとなります。

は、住宅購入をご検討のお客様に限らせていただきます

「強い」からずっと長く 安心して住める家。

モデルハウス パナソニック耐震住宅工法 テクノストラクチャー

http://www.maruso-kensetsu.jp/modelhouse/ |丸宗建設モデルハウス || 検索 |

〒421-1221 静岡市葵区牧ケ谷2115番地 Tel.054-278-2414

1つ目の会場にお越し頂いた方に

博多ぽてと

プレゼント

※1組につき1箱限り。

※数に限りがございます。

4個入り

明るい陽射しが入る吹抜け リビングとつながる癒しの和室空間。

子供室の壁一面に、遊びこころある クライミングウォール。

見学会場住所 静岡市葵区羽鳥四丁目15-15 ●服織中学校近く。

現地付近の案内のぼりを目印に

家族を見渡せる対面キッチンと統一感 があるグレージュの内観は自慢です。

開放的な大開口リビング。カウンターテ

木造在来工法2階建

静清バイパスまですぐ。 住みやすい好立地住宅

明和住宅株式会社

http://www.meiwa-jk.jp 明和住宅

〒420-0816 静岡市葵区沓谷5-11-5 Tel.054-263-1144

お問い合わせ

080-7343-7788

担当/坂本

見学会場住所

静岡市葵区新伝馬1丁目11-11付近

●静岡トヨペット

静岡いろは店そば。

現地付近の案内のぼりを目印に

木の家×バイクガレージ 趣味も暮らしも楽しむ住まい

株式会社 福工房 静岡東店

https://www.fukukobo-shizuoka.net/ 福工房

検索

〒421-0114 静岡市駿河区桃園1-1 SBSマイホームセンター内福工房 Tel.054-270-7529(代)

建設業許可 国土交通大臣許可(般-4)第28495号 静岡県知事登録(3)第7600号

080-3289-4493

担当 / 小池

見学会場住所

静岡市葵区瀬名5丁目12-16

●ファミリーマート 静岡瀬名店そば。

現地付近の案内のぼりを目印に ご来場ください。

他ではあまり見られない、無垢の木の 欠点を克服した特別なおうち。

高断熱の屋根パネルやヒバの土台など、 天然素材で高品質な造りが自慢です♪

本物の木で 家づくりがしたいあなたに。

株式会社ブルーワン

http://muku-house.com ブルーワン

〒424-0067 静岡市清水区鳥坂911番地2 Tel.0120-315-261 建設業許可 静岡県(般3)36920 宅建業免許 静岡県知事(7)第10062

080-9659-6323

担当/上中

見学会場住所 静岡市清水区鳥坂964 ●フレスポ静岡そば。

完成現場

現地付近の案内のぼりを目印に ご来場ください。

土間とつながるバイクガレージ。外壁はガル 大きな吹き抜けから光こぼれる明るい

バリウム鋼板でお家にアクセントを加えます。 LDK。

新築·建売

木造在来工法2階建

高台の家。 清水区を一望する夢の住まい。

## 明和住宅株式会社

http://www.meiwa-jk.jp 明和住宅

検索

〒420-0816 静岡市葵区沓谷5-11-5 Tel.054-263-1144 宅地建物取引業 静岡県知事免許(9)第6249号 建設業許可(般-2)第25684号

シューズクロークや小屋裏収納があり、 多趣味な家族思いの収納力。

19帖のLDKと子育て世代に人気の3帖 の畳コーナーを完備。

現地付近の案内のぼりを目印に ご来場ください。

担当/坂本

見学会場住所

どのトレンド+遊び心のある住まい。

家事ラク動線、ファミリークローゼットな 災害に強い2×4住宅をご家族に合わせ たプランでご提案します。

## 遊びのある家 #ASOBEL

2×4工法

https://www.shizutetsu-homes.co.jp/ 静鉄ホームズ

〒421-0114 静岡市駿河区桃園町1-1 (SBSマイホームセンター静岡展示場内)

Tel 054-268-4124 静岡県知事許可(般-1)第35943号 宅建業許可番号静岡県知事(1)第13917号

054-268-4124

担当/石垣

見学会場住所

静岡市清水区八坂北1丁目2-18付近 ●東名清水インター近く。

現地付近の案内のぼりを目印に ご来場ください。

【⑤明和住宅/清水区村松 物件概要】■所在地/静岡市清水区村松2202番24 ■交通/バス停「妙音寺」徒歩約2分 ■地目/宅地 ■都市計画/市街化区域 ■用途地域/第一種低層住宅専 用地域 ■建ぺい率/60% ■容積率/80% ■接道状況/約4.5m幅道路に約9.6m、約9.7m接道約6m幅道路に約9.2m接道 ■設備等の概要/電気:中部電力、水道:公営水道、下水:公 共下水、ガス:LPG ■取引態様/売主 ■取引条件有効期限/令和4年7月31日 ■広告作成年月/令和4年6月14日 ■所在地/静岡市清水区村松2202番24 ■今回販売戸数/1戸 ■延床面 積/119.23m² (36.06坪) ■土地面積/155.50m² (47.03坪) ■建物構造/木造在来工法 2 階建 ■建物完成年月/令和4年3月末完成 ■販売価格 (税込) / 3,980万円