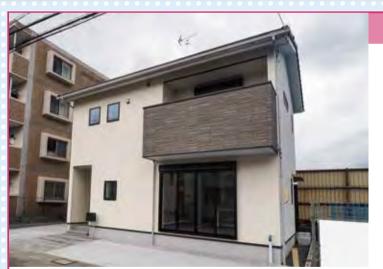

静岡市清水区八坂北1丁目2-18付近 ●東名清水インター近く。

現地付近の案内のぼりを目印に ご来場ください。

【⑤明和住宅/清水区村松 物件概要】■所在地/静岡市清水区村松2202番24 ■交通/バス停「妙音寺」徒歩約2分 ■地目/宅地 ■都市計画/市街化区域 ■用途地域/第一種低層住宅専 用地域 ■建ぺい率/60% ■容積率/80% ■接道状況/約4.5m幅道路に約9.6m、約9.7m接道約6m幅道路に約9.2m接道 ■設備等の概要/電気:中部電力、水道:公営水道、下水:公 共下水、ガス:LPG ■取引態様/売主 ■取引条件有効期限/令和4年7月31日 ■広告作成年月/令和4年6月14日 ■所在地/静岡市清水区村松2202番24 ■今回販売戸数/1戸 ■延床面 積/119.23m² (36.06坪) ■土地面積/155.50m² (47.03坪) ■建物構造/木造在来工法 2 階建 ■建物完成年月/令和4年3月末完成 ■販売価格 (税込) / 3,980万円