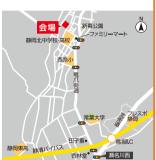

●ファミリーマート 静岡瀬名店そば。

現地付近の案内のぼりを目印に ご来場ください。

他ではあまり見られない、無垢の木の 欠点を克服した特別なおうち。

高断熱の屋根パネルやヒバの土台など、 天然素材で高品質な造りが自慢です♪

本物の木で 家づくりがしたいあなたに。

株式会社ブルーワン

http://muku-house.com ブルーワン

〒424-0067 静岡市清水区鳥坂911番地2 Tel.0120-315-261 建設業許可 静岡県(般3)36920 宅建業免許 静岡県知事(7)第10062