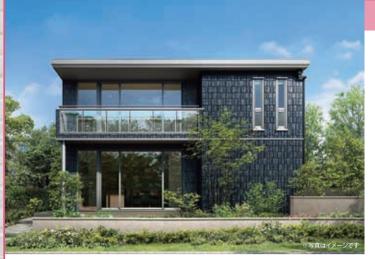

現地付近の案内のぼりを目印に

主張しすぎない、シンプルなホワイト× グレージュインテリア

お掃除ロボット基地や、ワードローブ付 ウォークインなど、充実した収納計画

モデルハウス 軽量鉄骨大型パネル工法

SICに大容量ファミリー クローゼット付の3LDK